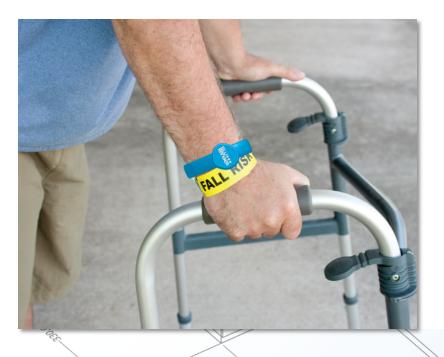

#### Wearable / Attachable Beacons for Proximity Monitoring

Designed for enterprises with people and assets in motion, such as hospitals, oil rigs, mines, factories, schools & assist. living facilities.

#### WEARABLE

Pendants, Buttons, Broaches, Lanyards/NameTags, Wristbands (water resistant or disposable)