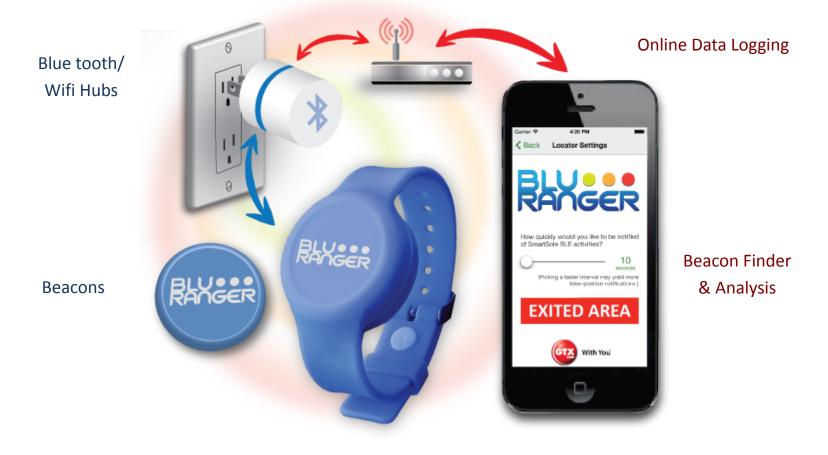

#### **The BluRanger System**

Bluetooth / Wifi Hubs Identify the Location of Mobile Beacons and Send the Data to an Online Portal

### Bluetooth Low Energy (BLE) & Wifi Hubs

- BLE devices work with smartphones to pair with plug-in hubs (wifi gateways)
- Beacons continually transmit a shortrange signal, which when detected by hubs affirms the beacons location.
- Each room has its own hub which reports to the portal which beacons are nearby.