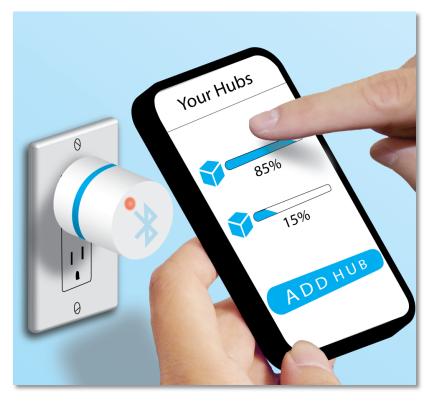

### Bluetooth Low Energy (BLE) & Wifi Hubs

- BLE devices work with smartphones to pair with plug-in hubs (wifi gateways)
- Beacons continually transmit a shortrange signal, which when detected by hubs affirms the beacons location.
- Each room has its own hub which reports to the portal which beacons are nearby.