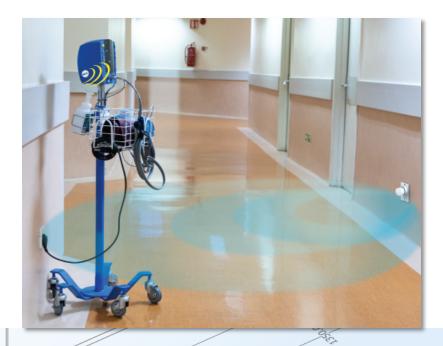

#### Wearable / Attachable Beacons for Proximity Monitoring

Designed for enterprises with people and assets in motion, such as hospitals, oil rigs, mines, factories, schools & assist. living facilities.

Easy to use IOT based viewing portal allows authorized personnel to see where any person or device is located within the designated facility at any time.

- Monitor patients, visitors, staff and valuable assets.
- Plug in and go. Low cost and easy to deploy.
- $\circ$  No battery charging
- Disposable version of BLE beacon available for short term use such as patients and visitors.