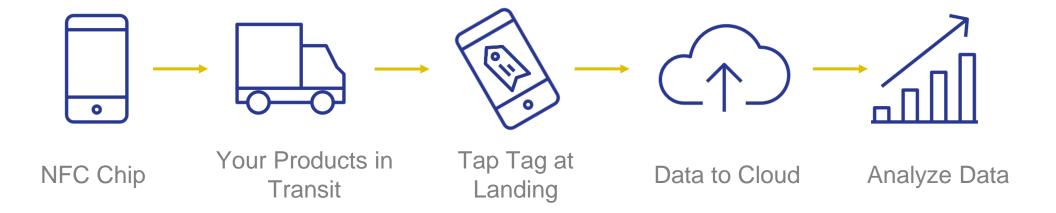

#### How It Works

Manage all your shipments and documents right from your NFC-enabled smart phone, with all your data securely stored and accessible from the cloud.

#### **SET**

Set Protocols, Schedules and Triggers to ensure authenticity and compliance.

#### **TAP**

Touch smartphone to NFC labels to update/retrieve info and update status.

#### SEE

Get alerts, see exceptions. Proactively monitor activities so issues can be addressed quickly.