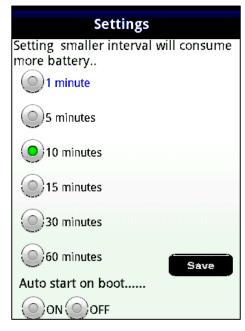

#### **SET**

Set Protocols, Schedules and Triggers to ensure authenticity and compliance.