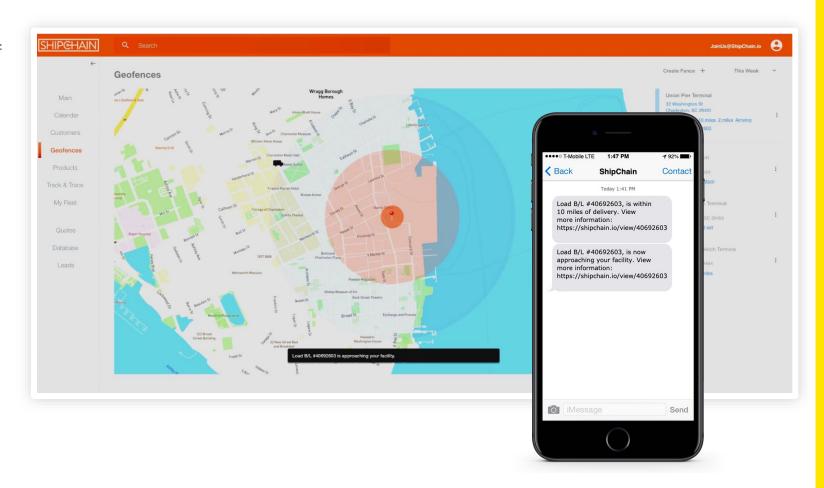

# Geofencing

- ✓ Full visibility into the location of your shipments in real-time.
- Receive notifications when your shipments are within a given range.
- Reducing detention costs and chargebacks with receivers.
- ✓ Integrate with existing hardware or we can supply low-cost hardware.
- Reduced waiting costs of employees.